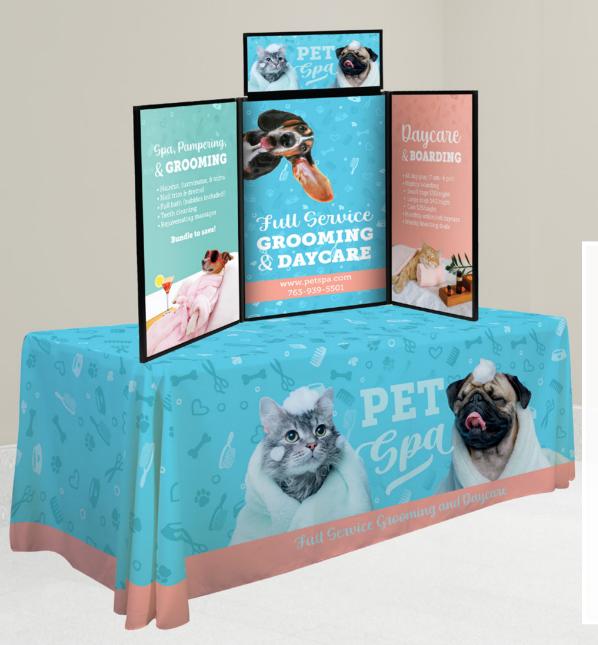

#### FULL-COLOR FULL-BLEED

Covers the entire table throw with vibrant, full-color graphics.

- Ideal for complex designs, photographic images, or art with gradients
- Vector and raster art accepted
- Art is dye sublimated on white fabric only
- Full-color artwork can be printed across the entire throw
- No artwork size restrictions
- Fold and store in included poly bag